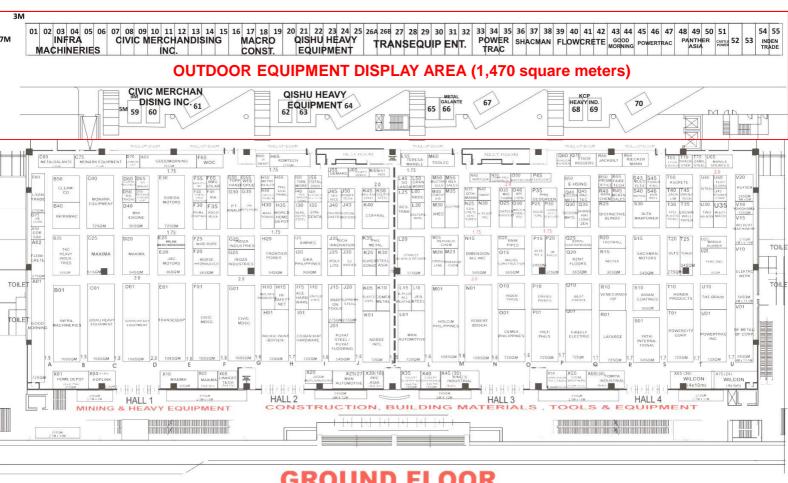

**GROUND FLOOR** 

**GROUND FLOOR** 

**SECOND FLOOR** 

| DATE/TIME November 7 (Wednesda | ACTIVITY<br>ay)                                                                                                  |
|--------------------------------|------------------------------------------------------------------------------------------------------------------|
| 8:00 am - 11:00 am             | Breakfast Briefing for Construction Professionals by BCI Asia                                                    |
| 8:00 am - 5:00 pm              | Samsung Digital Air Solutions - Exquisite Design and Energy Innovations by Samsung Electronics Philippines Corp. |
| 1:30 pm - 2:00 pm              | Opening Ceremony of PHILCONSTRUCT and HVAC/R PHILIPPINES 2012                                                    |
| 1:00 pm - 5:00 pm              | E-bidding Seminar by the Government Procurement Policy Board (GPPB)                                              |
| 2:00 pm - 3:45 pm              | Product Presentation by EVI / Microdata Systems Management Inc.                                                  |
| 2:00 pm - 7:00 pm              | Exhibit                                                                                                          |
| 2:00 pm - 7:00 pm              | Labor Pool Online by the Association of Construction and Informal Workers (ACIW)                                 |
| 4:00 pm - 4:45 pm              | Hybrid HVAC Solutions Speaker: Mr. Charles Borbe - Aircon & Energy Solutions Division Head, LG Electronics       |
| 5:00 pm - 8:00 pm              | Zoomlion Cranes Launch by Inframachineries                                                                       |
| 5:30 pm - 7:00 pm              | Toshiba Night by Concepcion-Carrier Air Conditioning Company                                                     |

516 participating companies

1,015 booths occupied

1,470 square meters of outdoor equipment display

16,230 square meters of indoor exhibition space

60,908 registered trade visitors