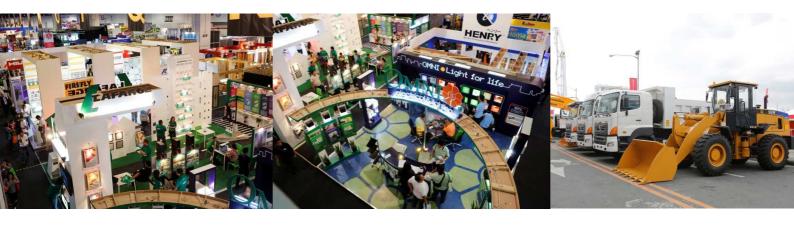

### **EXECUTIVE SUMMARY**

As far as numbers go, PHILCONSTRUCT dominates the Philippine exhibition scene with its sheer size, heavy foot traffic, number of participants, and record-high reported on-site sales. In its recent run alone, it brought together 516 companies and attracted 60,908 trade visitors. Add to that the fact that the show completely sold out all 16,230 square meters of available exhibition space at the SMX Convention Center and you will have no doubt as to why this is considered the number one construction show in the country.

Together with HVAC/R PHILIPPINES 2012, it gave thousands the total exhibition experience from the moment it opened on November 7 until the halls closed its doors on the night of November 10.

Visitors were treated to the most comprehensive line-up of products, services, and technologies all in one convenient venue. The exhibit covered everything trade buyers and consumers needed from building materials, interior & exterior products to mining and construction equipment.

516 participating companies

1,015 booths occupied

1,470 square meters of outdoor equipment display

16,230 square meters of indoor exhibition space

60,908 registered trade visitors